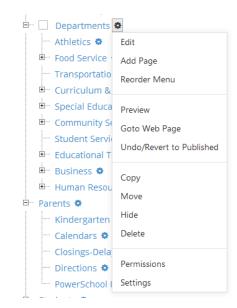

tation

SEPTEMBER 2, 2014
First Day of School

SEPTEMBER 2, 2014
Thespian/Drama Club "Welcome Back" reception

Revised: March 3, 2015

#### **News**

- 1. Headline News
- 2. News
- 3. Newsletters

## **Spotlights**

- 1. Add Spotlight Group
- 2. Add Spotlight
  - Title
  - Description
  - Thumbnail (114px x 64px)
  - Link (optional)





## **Staff Directory & Listings**

- 1. Staff Directory with Search
- 2. Staff Listing
  - · Can filter by building, department & position
  - Options on information to show
- 3. Contact Information
  - Show a single staff member

## **Page Options**

1. Click on Gear next to Page

## **Advanced Page Settings**

- 1. Layout Settings
- 2. Redirect Settings
- 3. Menu Settings

Add a page to quick links or Head Menu Hide a page from Main Menu or Side Menu







Revised: March 3, 2015

## Support / Help Desk

Phone: 616.988.2400 x 1 Email: <a href="mailto:support@foxbright.com">support@foxbright.com</a>

Help Desk: <a href="http://support.foxbright.com">http://support.foxbright.com</a>