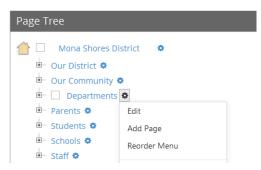

hool Buildings)
  - Inside

## **Adding / Editing Content**

1. Inserting Content from WORD (or other formatted content)



- 3. Bullet / Numbered Lists
- 4. Undo & Redo
- 5. Enter papragrah break extra white space between lines
- 6. Shift-Enter line break normal white space between lines

# Adding Links

- 1. Links to other websites (other site new window)
- 2. Links to pages on your website (same site same window)
- 3. Links to files or pictures (always new window)

Note: Use **link text** that makes sense even when out of context

## Inserting Pictures 🚨

4. Upload / Insert the picture on you page

## Embedding Videos

- 1. Recommend uploading all video / images to Vimeo or YouTube
  - Share video from Vimeo or YouTube & Select Embed option
  - Copy Embed Code
- 2. Paste in Embed Code





Revised: March 3, 2015



#### **Content Blocks**

- 1. Add New content Block
- 2. Change Content Block
- 3. Hide/Show Content Bock

## **Focus Images**

#### Prepare for the web

- 1. Image Tool: http://photos.foxbright.com
  - Home Page Photos 922px x 328px
  - School Building Home Page Photos 709px × 255px

Step 1: Resize to Width

Step 2: Crop to Height

## **Calendars - Google**

- 1. Google Mini Calendar
- 2. Google Upcoming Events
- 3. Google Agenda View / Embed



2 Week Outlook

AUGUST 20, 2014
10th Grade Orientation

AUGUST 21, 2014
9th Grade Orientation

SEPTEMBER 2, 2014
First Day of School

SEPTEMBER 2, 2014
Thespian/Drama Club "Welcome Back" reception

Revised: March 3, 2015

#### **News**

- 1. Headline News
- 2. News
- 3. Newsletters

## **Spotlights**

- 1. Add Spotlig