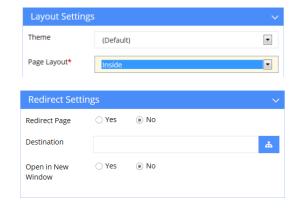

## Add a Page

- 1. Page Name
- 2. Layout Settings
  - Landing (School Buildings)
  - Inside

## **Advanced Page Settings**

- 1. Layout Settings
- 2. Redirect Settings
- 3. Menu Settings

Add a page to quick links or Head Menu Hide a page from Main Menu or Side Menu

Revised: March 3, 2015