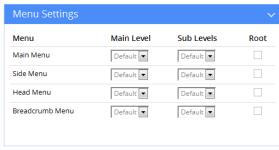

## **Advanced Page Settings**

- 1. Layout Settings
- 2. Redirect Settings
- 3. Menu Settings

Add a page to quick links or Head Menu Hide a page from Main Menu or Side Menu

Revised: March 3, 2015