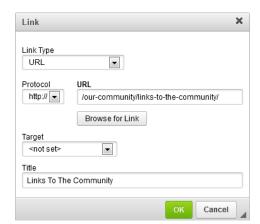

# Adding Links

- 1. Links to other websites (other site new window)
- 2. Links to pages on your website (same site same window)
- 3. Links to files or pictures (always new window)

Note: Use **link text** that makes sense even when out of context